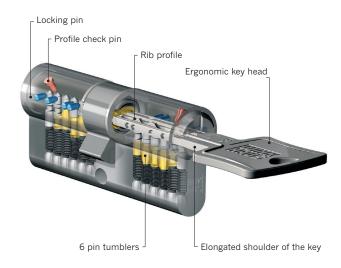

### **Technical Features:**

- + 6 solid, spring-mounted pin tumblers on each side
- + Additional springlessly controlled locking pins
- + Resistant to drilling and picking thanks to special pins
- + Protection against manipulation with catch pin function
- + Excellent protection against unauthorised opening thanks to numerous tumblers and separate locking levels
- + 13.5 mm tip of the key for modern security fittings
- + Patent protection until at least 2029
- + Manufactured in compliance with DIN 18252 and DIN/EN 1303

### Clever down to the last detail

- + Ergonomic keys made of wear-resistant nickel silver material
- + Modern key design
- + Rounded key form protects your pockets and handbag
- + Convenient horizontal key insertion