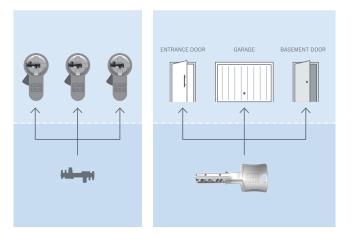

### Using keyed-alike cylinders you can open all your doors with just one key. Here is an example based on family home: